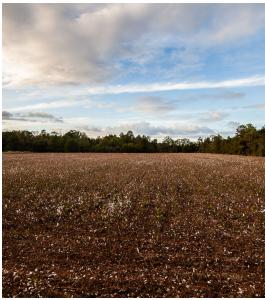

## Southeast Bulloch Vacant Land

12.43 ACRES • \$119.000

This 12.43 acre tract offers the perfect blend of country living and the limitless opportunities. This property has power, a well and a barn. Situated minutes from I-16 and Ogeechee River. A great buildsite in the Southeast Bulloch school district on Dan Beasley Road. This is a complete package for those that love the outdoors.