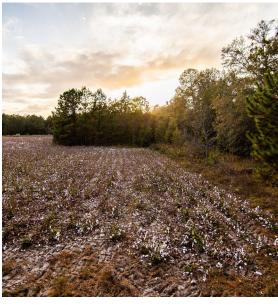

## Southeast Bulloch Vacant Land

12.43 ACRES • \$119.000

This 12.43 acre tract offers the perfect blend of country living and the limitless opportunities. This property has power, a well and a barn. Situated minutes from I-16 and Ogeechee River. A great buildsite in the Southeast Bulloch school district on Dan Beasley Road. This is a complete package for those that love the outdoors.