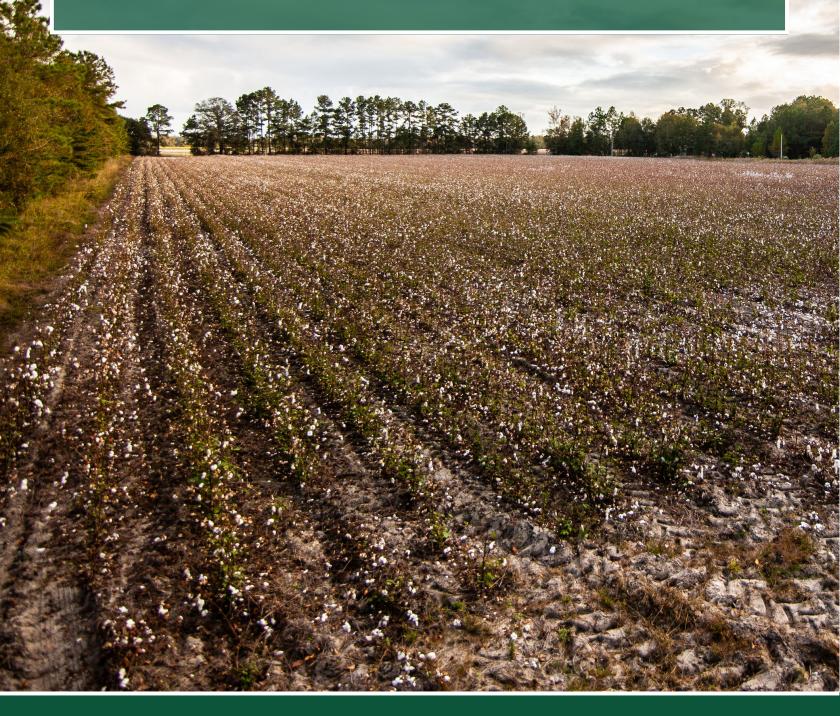

## Southeast Bulloch Vacant Land

12.43 ACRES • \$119.000

This 12.43 acre tract offers the perfect blend of country living and the limitless opportunities. This property has power, a well and a barn. Situated minutes from I-16 and Ogeechee River. A great buildsite in the Southeast Bulloch school district on Dan Beasley Road. This is a complete package for those that love the outdoors.