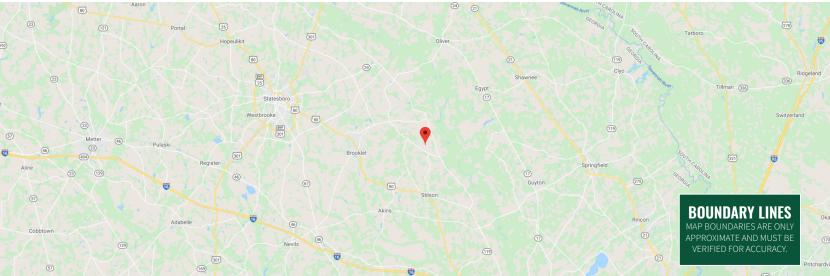

## Southeast Bulloch Vacant Land

Bulloch County, Georgia 12.43 Acres

## Southeast Bulloch Vacant Land

12.43 ACRES • \$119.000

This 12.43 acre tract offers the perfect blend of country living and the limitless opportunities. This property has power, a well and a barn. Situated minutes from I-16 and Ogeechee River. A great buildsite in the Southeast Bulloch school district on Dan Beasley Road. This is a complete package for those that love the outdoors.